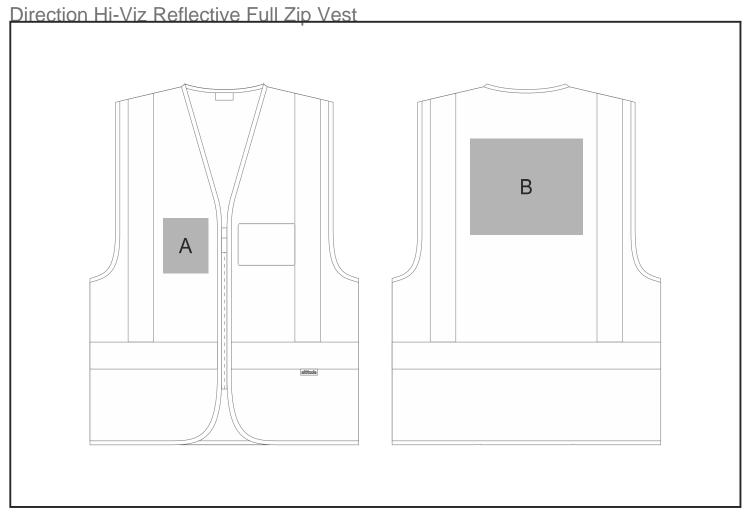

## **Branding Options:**

| Position | Branding Method (Branding Code) | No. of Colours | Dimension              |
|----------|---------------------------------|----------------|------------------------|
| Α        | Screen Print (SC)               | 1 Colour       | 70mm wide x 100mm high |
| Α        | Embroidery (EMB-A)              | N/A            | 80mm wide x 60mm high  |

| В | Screen Print (SC)  | 1 Colour | 200mm wide x 160mm high |
|---|--------------------|----------|-------------------------|
| В | Embroidery (EMB-A) | N/A      | 100mm wide x 100mm high |